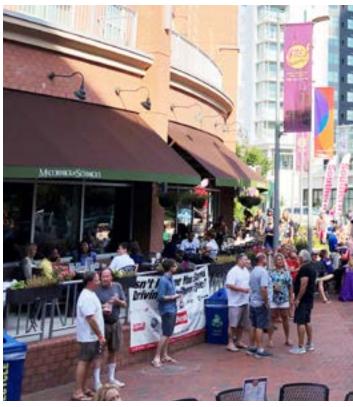

## **WEEK-TO-WEEK CAFÉ TABLE**

## CAFÉ TABLES: \$150 per week

- · Seat four (4) people
- · Includes eight (8) drink vouchers per week
- Premium viewing location
- · Personal table service
- Table display for logo or artwork

SELECT: WEEK-TO-WEEK VIP TABLE WEEK-TO-WEEK CAFÉ TABLE