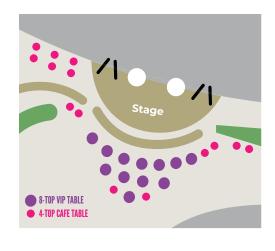

## **WEEK-TO-WEEK VIP TABLE**

## VIP TABLES: \$250 per week

- · Seat eight (8) people
- · Includes 16 drink vouchers per week
- Premium viewing location
- Personal table service
- · Table display for logo or artwork

## **WEEK-TO-WEEK CAFÉ TABLE**

## CAFÉ TABLES: \$150 per week

- · Seat four (4) people
- · Includes eight (8) drink vouchers per week
- Premium viewing location
- · Personal table service
- Table display for logo or artwork

SELECT: WEEK-TO-WEEK VIP TABLE WEEK-TO-WEEK CAFÉ TABLE