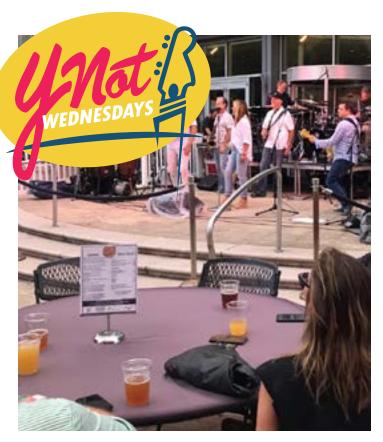

## **WEEK-TO-WEEK VIP TABLE**

## VIP TABLES: \$250 per week

- · Seat eight (8) people
- · Includes 16 drink vouchers per week
- Premium viewing location
- Personal table service
- · Table display for logo or artwork