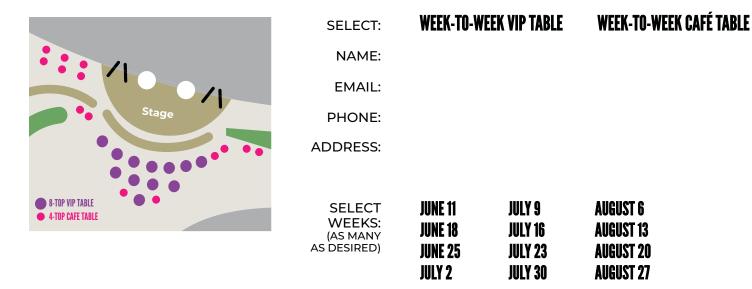

## WEEK-TO-WEEK VIP TABLE

## VIP TABLES: \$250 per week

- Seat eight (8) people
- Includes 16 drink vouchers per week
- Premium viewing location
- Personal table service
- Table display for logo or artwork

## CAFÉ TABLES: \$150 per week

- Seat four (4) people
- Includes eight (8) drink vouchers per week
- Premium viewing location
- Personal table service
- Table display for logo or artwork

Return this form and 100% balance due (checks made to Global Spectrum LP) to the Sandler Center: 201 Market Street, Virginia Beach, VA 23462 or pay via credit card (Please note a 3.7% will be added to all credit card purchases). You will be contacted with reservation confirmation.