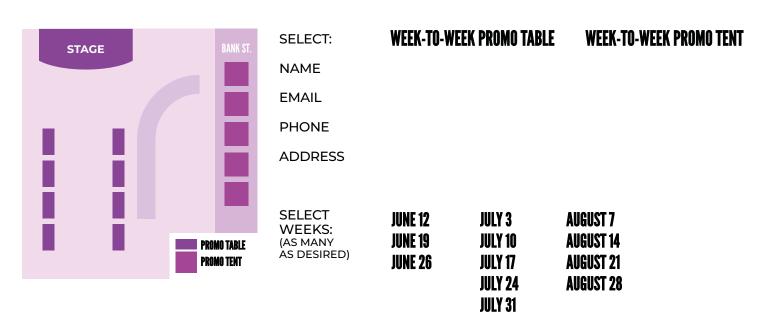

## WEEK-TO-WEEK PROMO TABLE WEEK-TO-WEEK PROMO TENT

## \$225 per week

- · 6' table for display with black scuba skirting (No tents allowed.)
- · Ability to set up a table display and hang a banner from the display (height not to exceed 6' from ground level.)
- Opportunity to distribute promotional materials from the table
- Acknowledgement from main stage as a promo table sponsor.

## \$250 per week

- Ability to set up a tent, banners, and table
- · Permission to sell merchandise
- Opportunity to distribute promotional materials from the tent
- Acknowledgement from main stage as a promo table sponsor.